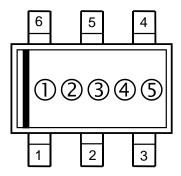

PART MARKINGS R1245N

Ver.AA

①②③: Product Code ··· Refer to Part Marking List④⑤: Lot Number ··· Alphanumeric Serial Number

**SOT-23-6W Part Markings** 