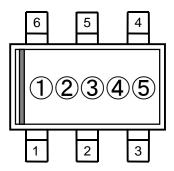

PART MARKINGS R1205N

Ver. A

①②③: Product Code ··· Refer to Part Marking List ④⑤: Lot Number ··· Alphanumeric Serial Number

**TSOT-23-6 Part Markings** 